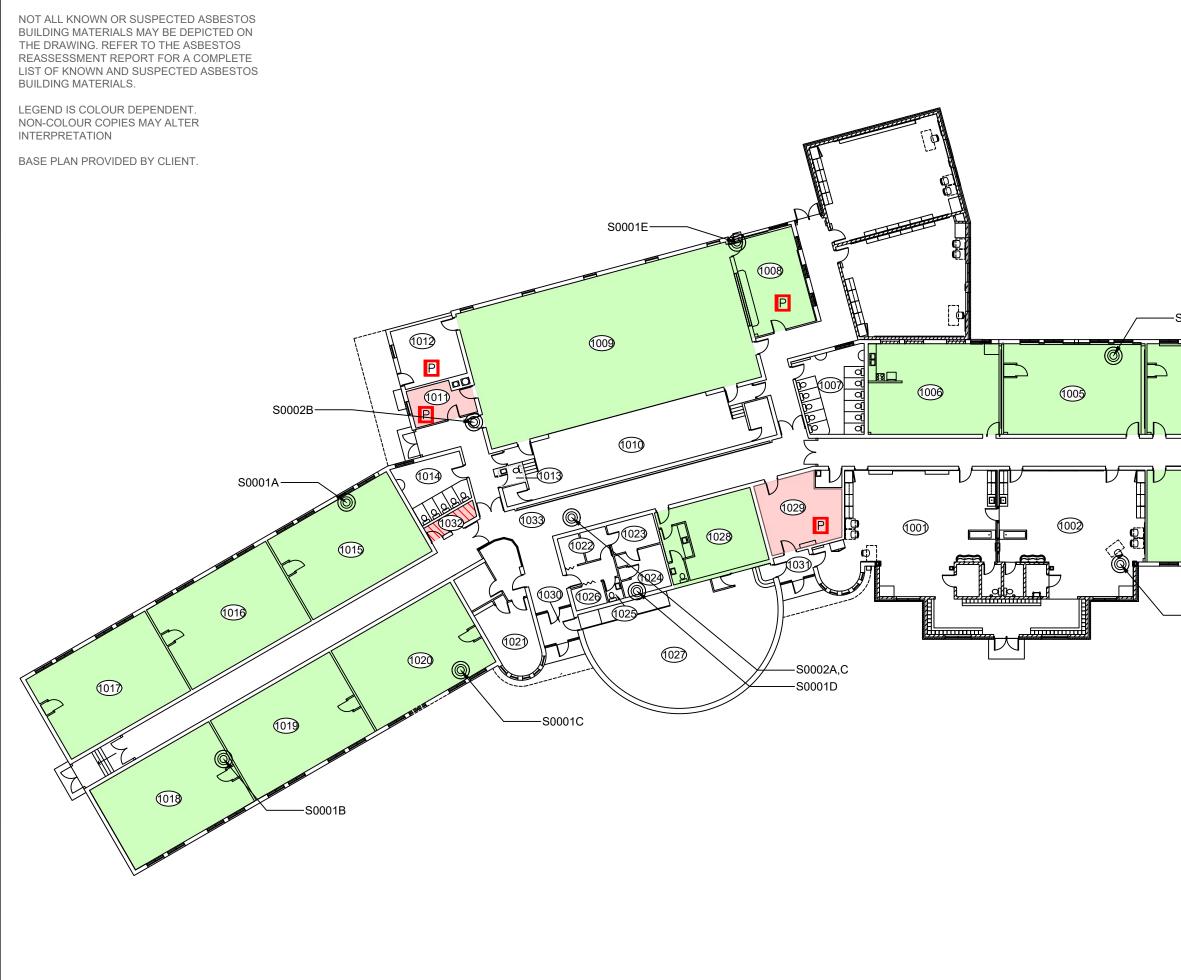

#### 3.2 Confirmed/Presumed Asbestos-Containing Materials and Confirmed Non-Asbestos Materials

This section includes materials that have been confirmed asbestos-containing by sample analysis or presumed asbestos-containing by visual identification. Refer to the drawings in Appendix V for the locations of confirmed and presumed ACMs indicated via hatching or symbols. The locations of samples from the historical assessments, performed by Pinchin, have been included on the drawings.