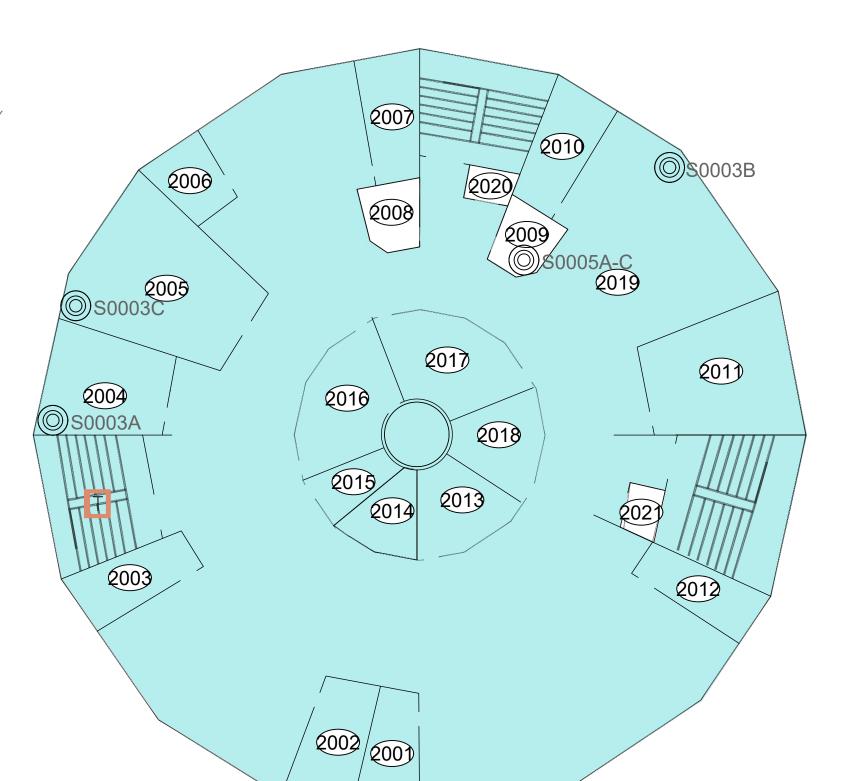

# 3.2 Confirmed/Presumed Asbestos-Containing Materials and Confirmed Non-Asbestos Materials

This section includes materials that have been confirmed asbestos-containing by sample analysis or presumed asbestos-containing by visual identification. Refer to the drawings in Appendix V for the locations of confirmed and presumed ACMs indicated via hatching or symbols. The locations of samples from the historical assessments, performed by Pinchin, have been included on the drawings.

Additional notes on the drywall joint compound discussed above:

• Drywall (gypsum board) and drywall joint compound is present as a wall and ceiling finish in the building. As per the methodology, drywall joint compound is sampled at exterior walls, columns or other locations that are unlikely to have been renovated in an attempt to determine the presence of asbestos in the original drywall compound. A total of 18 samples of drywall joint compound were collected (samples S0001A-C, S0003A-C, S0004A-C, S0005A-C, S0006A-C, lab reference no. 7121699) and it was found that all samples do not contain asbestos. Therefore, drywall joint compound present on drywall finishes should be considered to be non-asbestos.