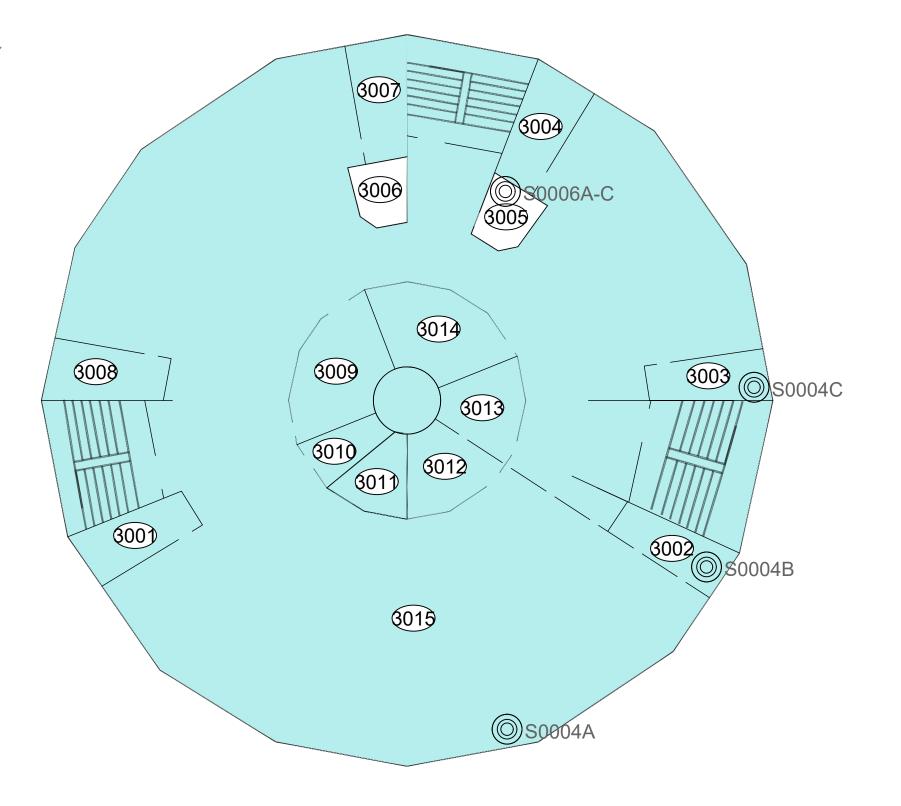

# 3.2 Confirmed/Presumed Asbestos-Containing Materials and Confirmed Non-Asbestos Materials

This section includes materials that have been confirmed asbestos-containing by sample analysis or presumed asbestos-containing by visual identification. Refer to the drawings in Appendix V for the locations of confirmed and presumed ACMs indicated via hatching or symbols. The locations of samples from the historical assessments, performed by Pinchin, have been included on the drawings.

Additional notes on the drywall joint compound discussed above:

• Drywall (gypsum board) and drywall joint compound is present as a wall and ceiling finish in the building. As per the methodology, drywall joint compound is sampled at exterior walls, columns or other locations that are unlikely to have been renovated in an attempt to determine the presence of asbestos in the original drywall compound. A total of 18 samples of drywall joint compound were collected (samples S0001A-C, S0003A-C, S0004A-C, S0005A-C, S0006A-C, lab reference no. 7121699) and it was found that all samples do not contain asbestos. Therefore, drywall joint compound present on drywall finishes should be considered to be non-asbestos.