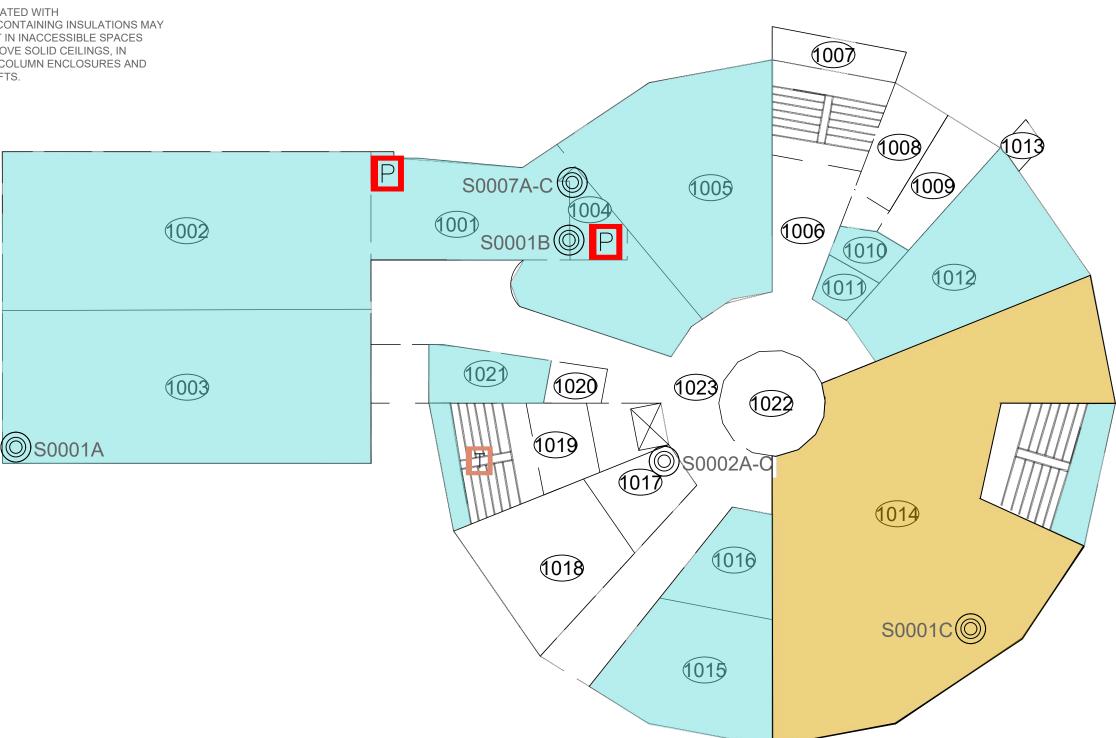

#### 2.3 Inaccessible Locations

The following rooms or areas, were not accessible to the surveyor and are therefore not included in the report:

| Location and Location #        | Reason                       |  |
|--------------------------------|------------------------------|--|
| Emergency Exit (Location 1007) | Alarmed, unauthorized access |  |
| Emergency Exit (Location 1013) | Alarmed, unauthorized access |  |

# 3.2 Confirmed/Presumed Asbestos-Containing Materials and Confirmed Non-Asbestos Materials

This section includes materials that have been confirmed asbestos-containing by sample analysis or presumed asbestos-containing by visual identification. Refer to the drawings in Appendix V for the locations of confirmed and presumed ACMs indicated via hatching or symbols. The locations of samples from the historical assessments, performed by Pinchin, have been included on the drawings.

© 2022 Pinchin Ltd. Page 5 of 7

Nicolas Mancini Centre, 44 Hunt Street, Hamilton, Ontario Hamilton-Wentworth Catholic District School Board August 26, 2022 Pinchin File: 303992.004

| Material and Application                                                                  | Asbestos<br>Type/Friability       | Photo |
|-------------------------------------------------------------------------------------------|-----------------------------------|-------|
| Mastic under carpet tiles in the Library (Location 1014) is presumed to contain asbestos. | Presumed/Non-<br>friable (mastic) |       |

Additional notes on the drywall joint compound discussed above:

• Drywall (gypsum board) and drywall joint compound is present as a wall and ceiling finish in the building. As per the methodology, drywall joint compound is sampled at exterior walls, columns or other locations that are unlikely to have been renovated in an attempt to determine the presence of asbestos in the original drywall compound. A total of 18 samples of drywall joint compound were collected (samples S0001A-C, S0003A-C, S0004A-C, S0005A-C, S0006A-C, lab reference no. 7121699) and it was found that all samples do not contain asbestos. Therefore, drywall joint compound present on drywall finishes should be considered to be non-asbestos.