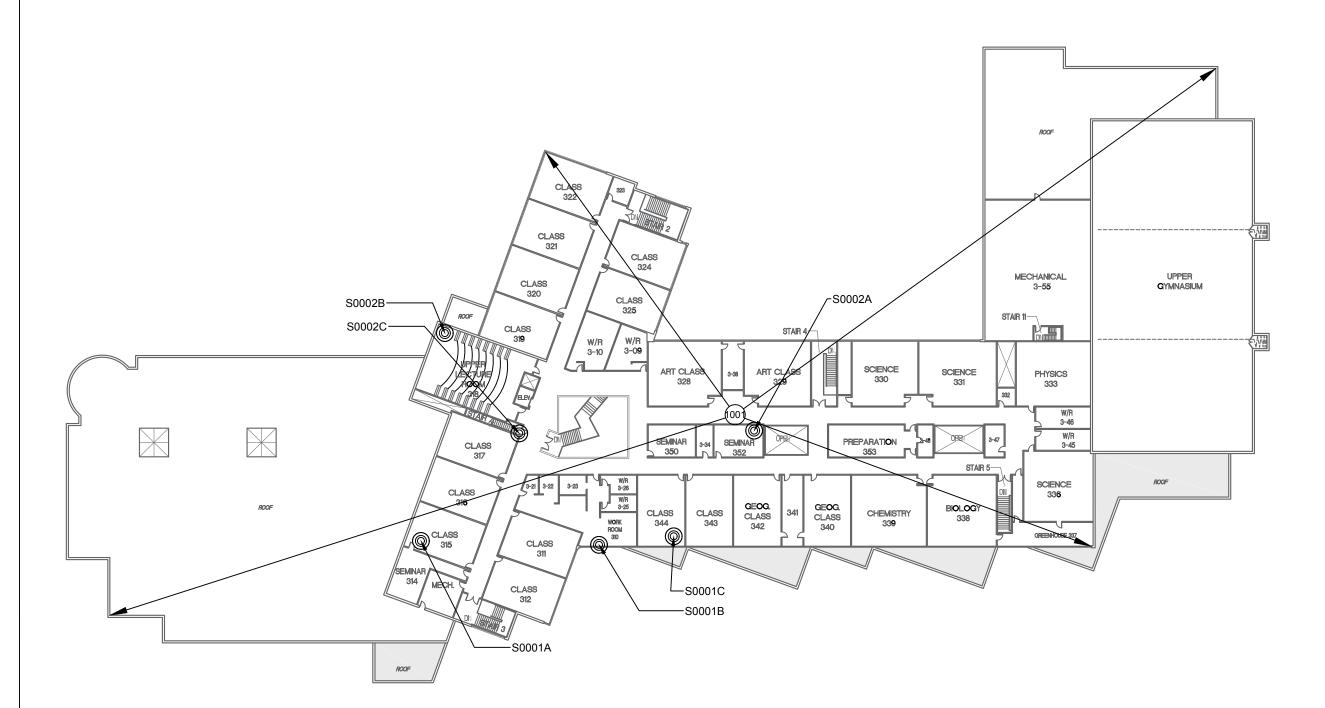

APPENDIX II Location List

## **LOCATIONS LIST**

Client:Hamilton-Wentworth Catholic District Sch

**Building Name: St Thomas More** 

Surveyor: Matt Gibbs

Reassessment Surveyor: Emily Balfour

Site: 1045 Upper Paradise Road, Hamilton, ON

Survey Date:

Last Re-Assessment: 2019-08-01

| Location<br>No. | Name or Description | ft <sup>2</sup> | Floor No. | Notes |
|-----------------|---------------------|-----------------|-----------|-------|
| 1001            | Entire Building     | 0               |           |       |