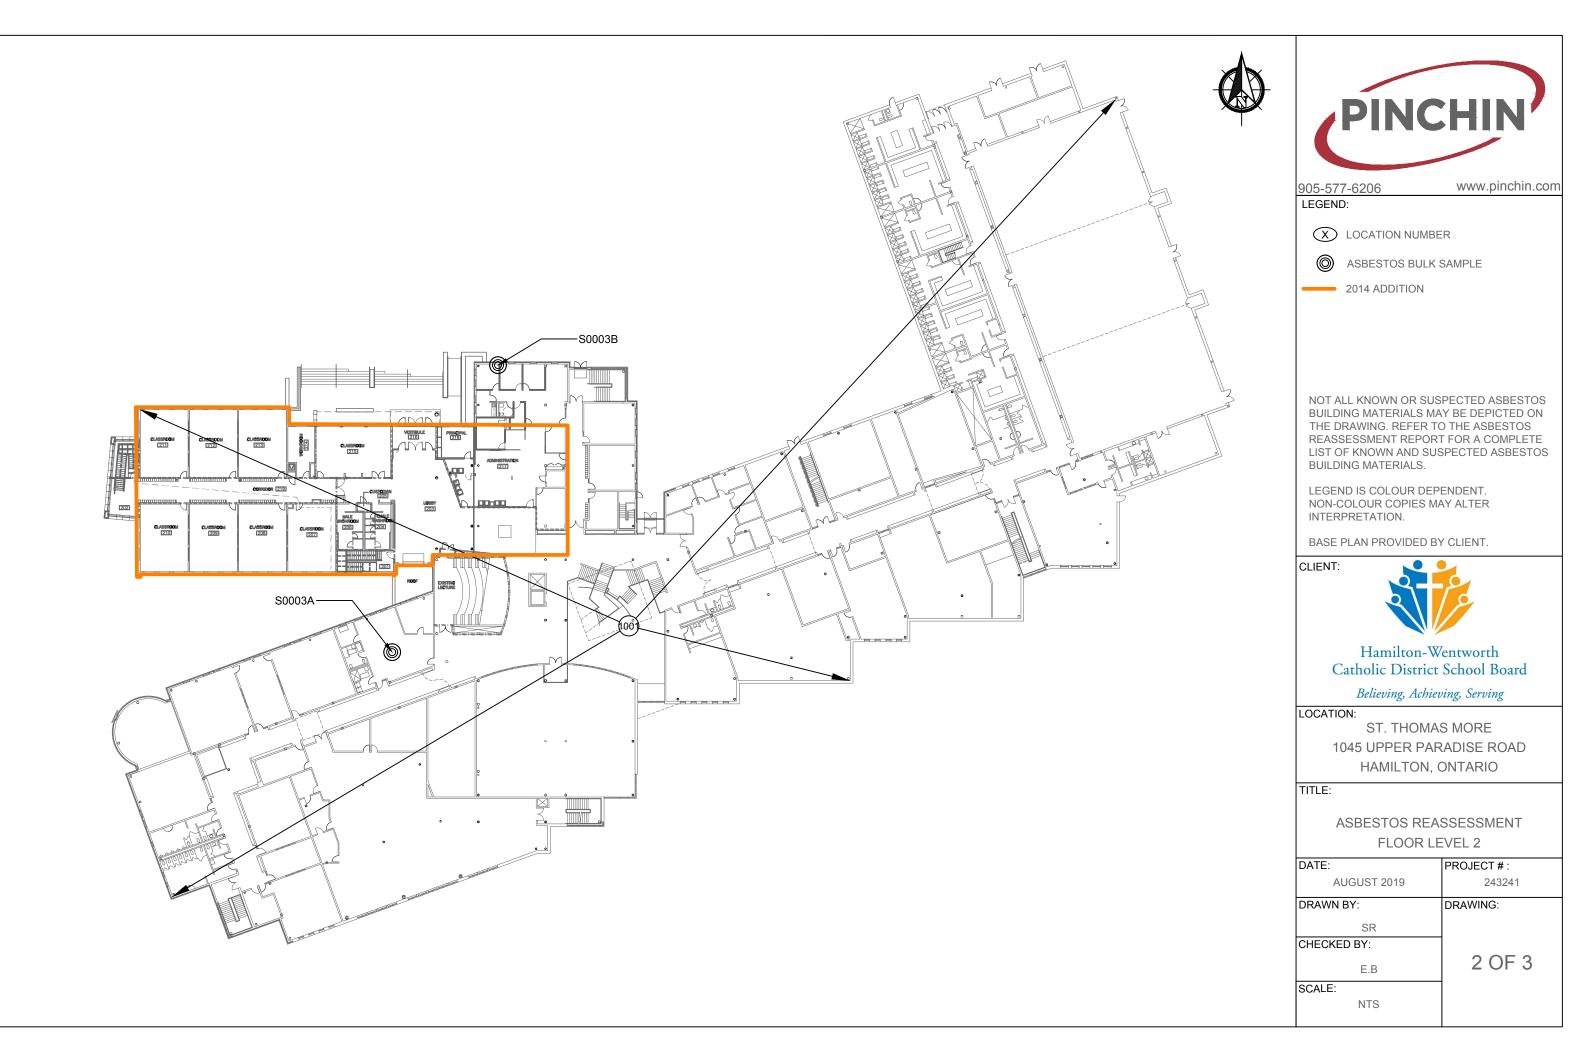

APPENDIX II Location List

## **LOCATIONS LIST**

Client:Hamilton-Wentworth Catholic District Sch

**Building Name: St Thomas More** 

Surveyor: Matt Gibbs

Reassessment Surveyor: Emily Balfour

Site: 1045 Upper Paradise Road, Hamilton, ON

Survey Date:

Last Re-Assessment: 2019-08-01

| Location<br>No. | Name or Description | ft <sup>2</sup> | Floor No. | Notes |
|-----------------|---------------------|-----------------|-----------|-------|
| 1001            | Entire Building     | 0               |           |       |