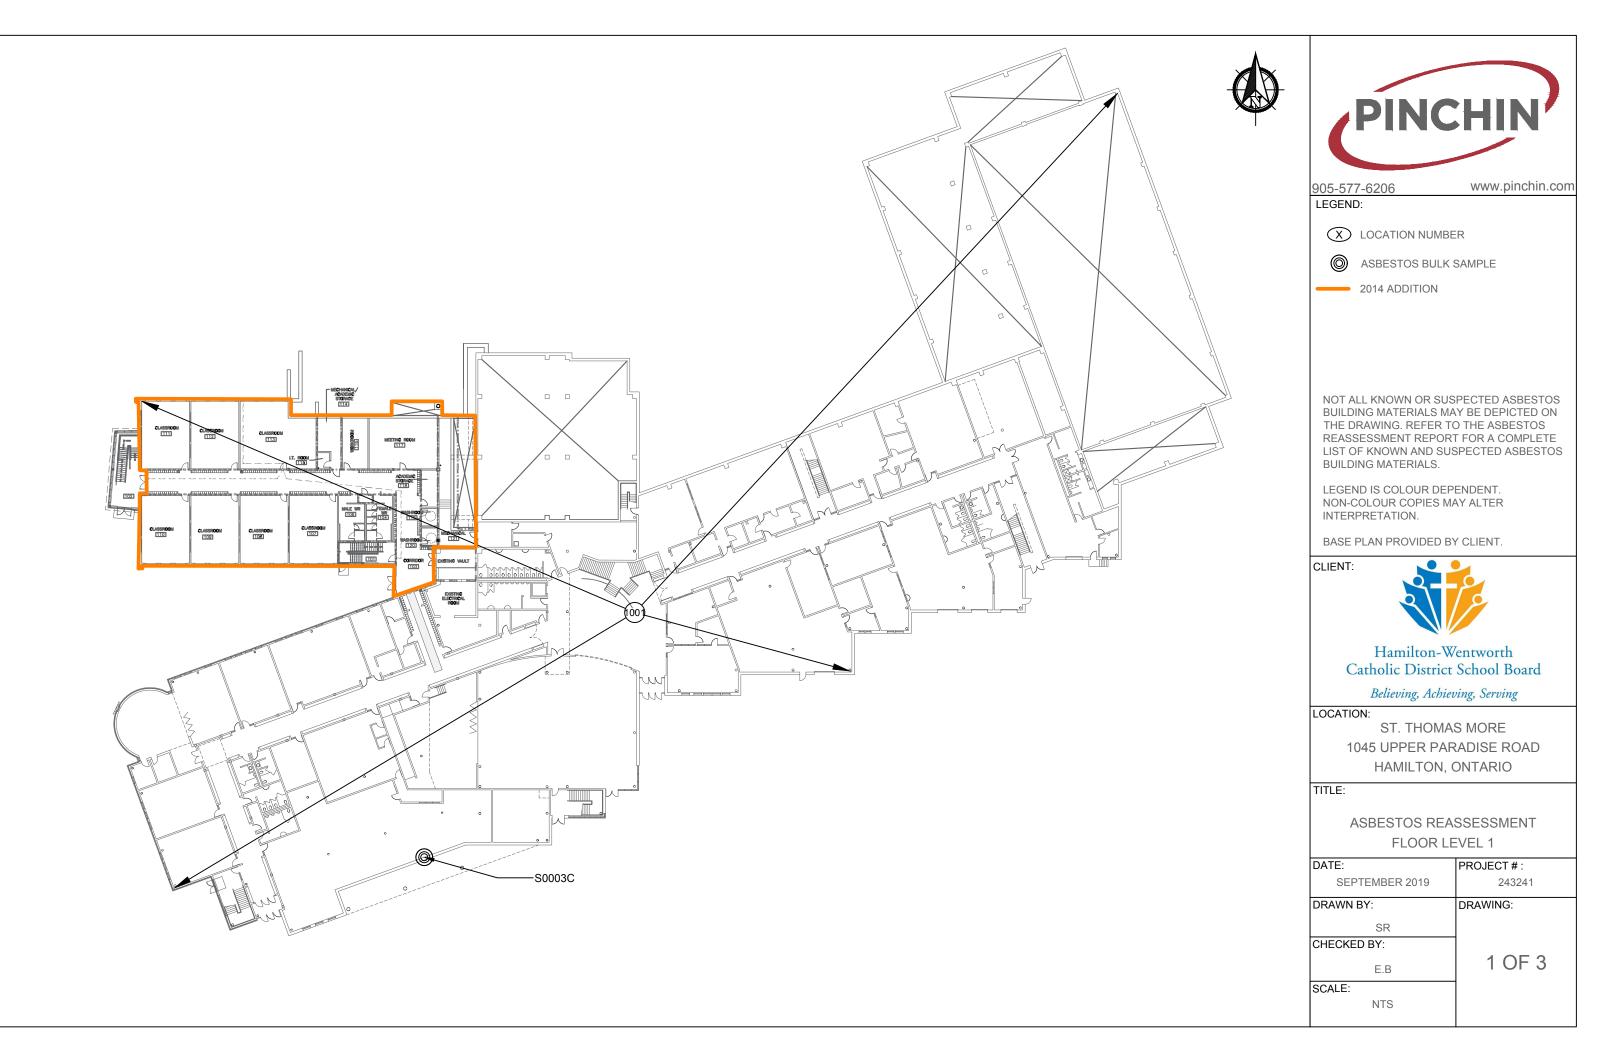

APPENDIX II Location List

## **LOCATIONS LIST**

Client:Hamilton-Wentworth Catholic District Sch

**Building Name: St Thomas More** 

Surveyor: Matt Gibbs

Reassessment Surveyor: Emily Balfour

Site: 1045 Upper Paradise Road, Hamilton, ON

Survey Date:

Last Re-Assessment: 2019-08-01

| Location<br>No. | Name or Description | ft <sup>2</sup> | Floor No. | Notes |
|-----------------|---------------------|-----------------|-----------|-------|
| 1001            | Entire Building     | 0               |           |       |