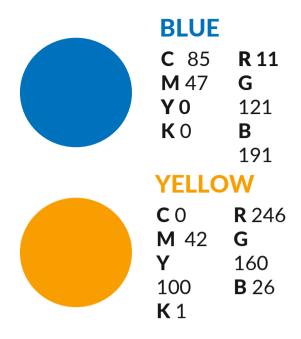

### **LOGO COLOUR**

The logo may appear in only three colour palettes: blue/yellow, black or white. Other colours may not be used to present the logo or colour selections may not be altered in any way (e.g. tint, fade, shadow, etc.)

The approved colours for the HWCDSB logo are as shown.