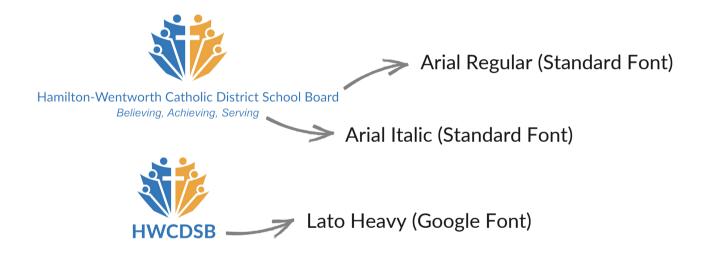

)**



Hamilton-Wentworth Catholic District School Board
Believing, Achieving, Serving

The primary HWCDSB logo is used on all primary communications (letterhead, reports, memorandum). The logo's size, colour and design may not altered in any way. Scaling of the logo is allowed.

#### **SECONDARY LOGO (VERTICAL)**



The secondary logo is used for more informal communications, when space does not allow use of the primary logo, and/or when the legibility of the logo may be compromised.

### **LOGO COLOUR**

The logo may appear in only three colour palettes: blue/yellow, black or white. Other colours may not be used to present the logo or colour selections may not be altered in any way (e.g. tint, fade, shadow, etc.)

The approved colours for the HWCDSB logo are as shown.



#### **FONTS**



### **ALTERNATE LOGO VERSIONS & THEIR USE**

#### **BACKGROUND**

The logo can be used on a **black**, **white** or **solid color** background. The white background is the *preferred choice*.

#### **LOGO IMAGE USAGE**

The HWCDSB symbol may be used separately from the wordmark for non-publication purposes, such as on promotional items and clothing.

### **PROPER USE**



Hamilton-Wentworth Catholic District School Board Believing, Achieving, Serving





Hamilton-Wentworth Catholic District School Board Believing, Achieving, Serving



Hamilton-Wentworth Catholic District School Board Believing, Achieving, Serving



Hamilton-Wentworth Catholic District School Board Believing, Achieving, Serving





Hamilton-Wentworth Catholic District School Board Believing, Achieving, Serving



Hami